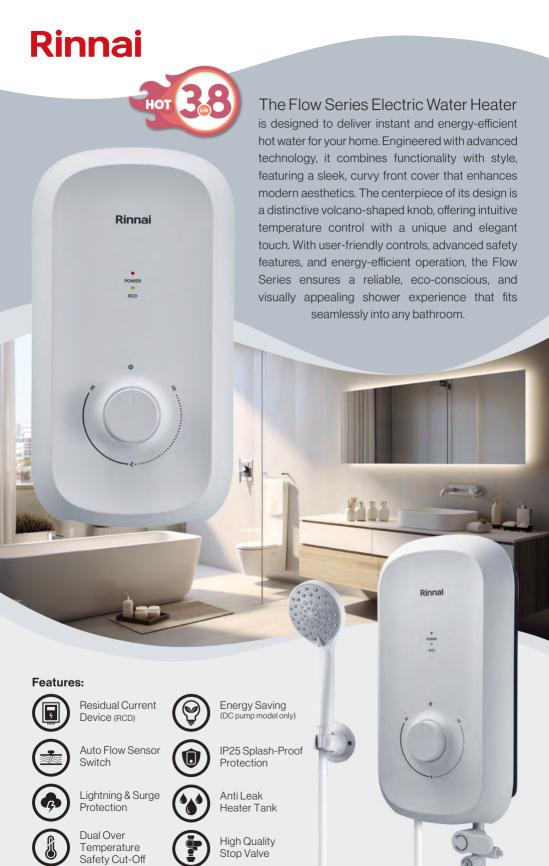

| Model No. | REI-H380DP-B-W | REI-H380NP-B-W |
|-----------|----------------|----------------|
| RCP (WM)  | RM 535         | RM 299         |
| RCP (EM)  | RM562          | RM 314         |

| Specification                      |                                      |              |
|------------------------------------|--------------------------------------|--------------|
| Pump                               | DC Inverter Pump                     | Without Pump |
| Thermostat                         | Double Action                        |              |
| Power Rating                       | 3.8kW                                |              |
| Voltage                            | 240V                                 |              |
| Water Temperature Control          | Electronic Control                   |              |
| Min Flow Rate                      | 2L / min                             |              |
| Min Pressure                       | 20 kPa                               |              |
| Max Pressure                       | 380 kPa                              |              |
| Cold Water Connection              | 15mm diameter Male Thread (1/2" BSP) |              |
| Water Heater Dimension (W x D x H) | 213 x 396 x 105 (mm)                 |              |
| Water Heater Gift Box (W x D x H)  | 250 x 530 x 120 (mm)                 |              |
| Gross Weight                       | 2.5kg                                | 2.2kg        |
| Net Weight                         | 1.7kg                                | 1.4kg        |